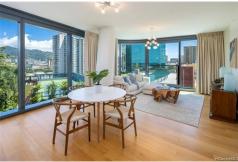

## \$1,200,000

Experience living at one of the most upscale and design-forward residences in the heart of Ward Village. This immaculately-kept Diamond Head/Mauka facing unit features 9ft ceilings, Ocean and Mountain views, Miele appliances, hard wood flooring, a walk-in closet and floor-to-ceiling double pane windows. Residents enjoy impressive resort-like amenities that include concierge service, an iconic glass bottom pool, lush green cabanas, fitness center, steam & sauna facilities, treatment rooms, kids room and playground, tennis and volleyball courts, putting green, golf simulator, library, movie theater, chef's kitchen & dining room, dog park, guest suites and much more. Located right across from Whole Foods Marketplace, you are steps away from Ala Moana Beach Park, Ward theater, a myriad of trendy eateries, boutiques, markets and salons.