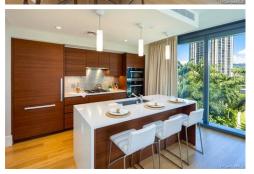

## \$1,200,000

Experience living at one of the most upscale and design-forward residences in the heart of Ward Village. This immaculately-kept Diamond Head/Mauka facing unit features 9ft ceilings, Ocean and Mountain views, Miele appliances, hard wood flooring, a walk-in closet and floor-to-ceiling double pane windows. Residents enjoy impressive resort-like amenities that include concierge service, an iconic glass bottom pool, lush green cabanas, fitness center, steam & sauna facilities, treatment rooms, kids room and playground, tennis and volleyball courts, putting green, golf simulator, library, movie theater, chef's kitchen & dining room, dog park, guest suites and much more. Located right across from Whole Foods Marketplace, you are steps away from Ala Moana Beach Park, Ward theater, a myriad of trendy eateries, boutiques, markets and salons.