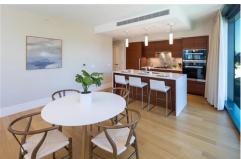

## \$1,200,000

Experience living at one of the most upscale and design-forward residences in the heart of Ward Village. This immaculately-kept Diamond Head/Mauka facing unit features 9ft ceilings, Ocean and Mountain views, Miele appliances, hard wood flooring, a walk-in closet and floor-to-ceiling double pane windows. Residents enjoy impressive resort-like amenities that include concierge service, an iconic glass bottom pool, lush green cabanas, fitness center, steam & sauna facilities, treatment rooms, kids room and playground, tennis and volleyball courts, putting green, golf simulator, library, movie theater, chef's kitchen & dining room, dog park, guest suites and much more. Located right across from Whole Foods Marketplace, you are steps away from Ala Moana Beach Park, Ward theater, a myriad of trendy eateries, boutiques, markets and salons.