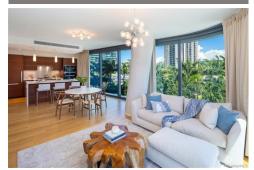

## \$1,200,000

Experience living at one of the most upscale and design-forward residences in the heart of Ward Village. This immaculately-kept Diamond Head/Mauka facing unit features 9ft ceilings, Ocean and Mountain views, Miele appliances, hard wood flooring, a walk-in closet and floor-to-ceiling double pane windows. Residents enjoy impressive resort-like amenities that include concierge service, an iconic glass bottom pool, lush green cabanas, fitness center, steam & sauna facilities, treatment rooms, kids room and playground, tennis and volleyball courts, putting green, golf simulator, library, movie theater, chef's kitchen & dining room, dog park, guest suites and much more. Located right across from Whole Foods Marketplace, you are steps away from Ala Moana Beach Park, Ward theater, a myriad of trendy eateries, boutiques, markets and salons.